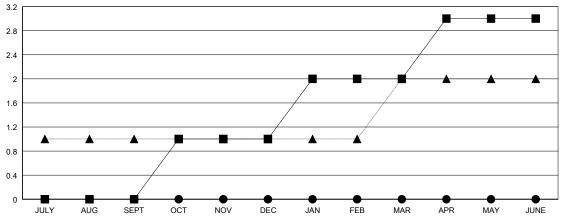

## LOCATION CALIFORNIA

|                           | Club          | os          |               |                              |
|---------------------------|---------------|-------------|---------------|------------------------------|
|                           | RESULTS FOI   | R 2018-2019 |               |                              |
| QUARTER                   | NEW CLUB GOAL | NEW CLUBS   | DROPPED CLUBS | QUARTER M                    |
| JULY/AUG/SEPT OCT/NOV/DEC | 0<br>1        | 0           | 0<br>0        | JULY/AUG/SEPT<br>OCT/NOV/DEC |

#### GOALS AND ACTUAL NEW CLUBS CUMULATIVE

0