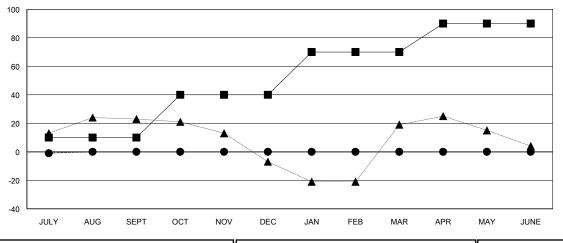

| Members       |                           |                         |                                              |
|---------------|---------------------------|-------------------------|----------------------------------------------|
|               | RESULTS FOR 2018-2019     |                         |                                              |
| QUARTER       | MEMBER GROWTH NET<br>GOAL | MEMBER GROWTH<br>ACTUAL | DROPPED MEMBERS ACTUAL (including transfers) |
| JULY/AUG/SEPT | 10                        | 15                      | 12                                           |
| OCT/NOV/DEC   | 30                        | 0                       | 0                                            |
| JAN/FEB/MAR   | 30                        | 0                       | 0                                            |
| APR/MAY/JUNE  | 20                        | 0                       | 0                                            |

### GOALS AND ACTUAL MEMBERS CUMULATIVE

| - ■ - MEMBER GROWTH NET GOAL      |  |
|-----------------------------------|--|
| - ● - MEMBER GROWTH ACTUAL        |  |
| - ▲ - LAST YEAR MEMBERSHIP ACTUAL |  |
|                                   |  |
|                                   |  |